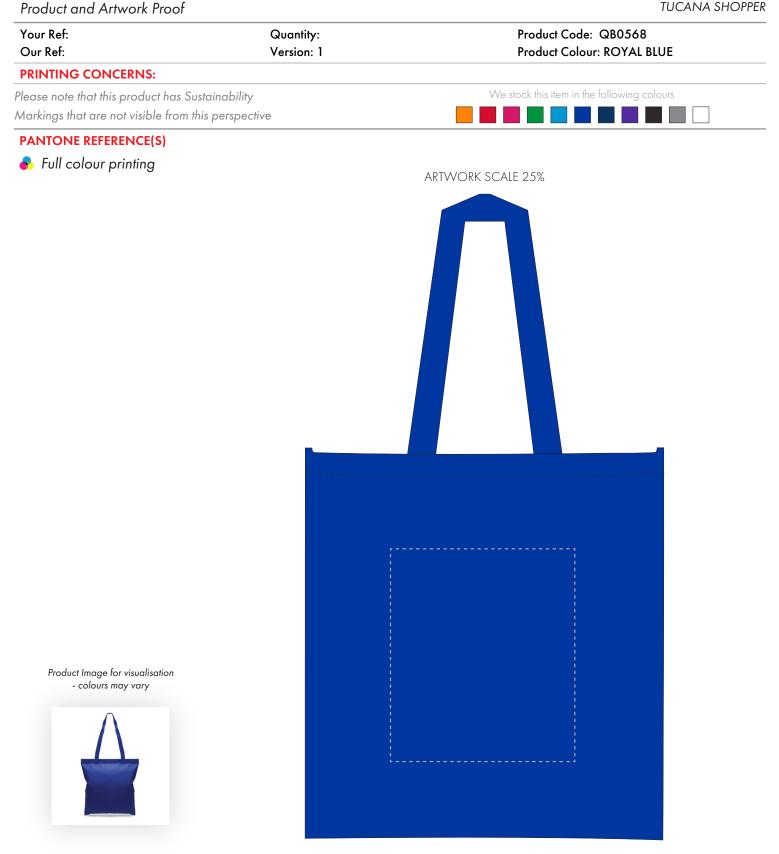

The dashed line is to demonstrate print area and will not appear on your printed item

------

\_ \_ \_ \_ \_ \_ \_ \_ \_ \_ \_ \_ \_